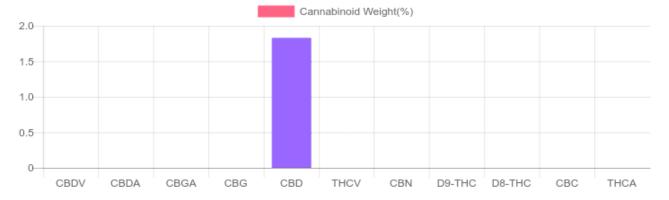

## Sample

N/D D9-THC 1.83% Total CBD

128.1 mg Cannabinoids per unit

128.1 mg CBD per unit

1 unit = 7 grams per unit x Cannabinoid concentration

## Cannabinoids Test

SHIMADZU INTEGRATED UPLC-PDA

| GSL SOP 400        | PREPARED: 08/10/2020 15:04:18 |           | UPLOADED: 08/11/2020 10:15:01 |         |
|--------------------|-------------------------------|-----------|-------------------------------|---------|
| Cannabinoids       | LOQ                           | weight(%) | mg/g                          | mg/unit |
| D9-THC             | 10 PPM                        | N/D       | N/D                           | N/D     |
| THCA               | 10 PPM                        | N/D       | N/D                           | N/D     |
| CBD                | 10 PPM                        | 1.83%     | 18.30                         | 128.1   |
| CBDA               | 20 PPM                        | N/D       | N/D                           | N/D     |
| CBDV               | 20 PPM                        | N/D       | N/D                           | N/D     |
| CBC                | 10 PPM                        | N/D       | N/D                           | N/D     |
| CBN                | 10 PPM                        | N/D       | N/D                           | N/D     |
| CBG                | 10 PPM                        | N/D       | N/D                           | N/D     |
| CBGA               | 20 PPM                        | N/D       | N/D                           | N/D     |
| D8-THC             | 10 PPM                        | N/D       | N/D                           | N/D     |
| THCV               | 10 PPM                        | N/D       | N/D                           | N/D     |
| TOTAL D9-THC       |                               | N/D       | N/D                           | N/D     |
| TOTAL CBD*         |                               | 1.83%     | 18.30                         | 128.1   |
| TOTAL CANNABINOIDS |                               | 1.83%     | 18.30                         | 128.1   |