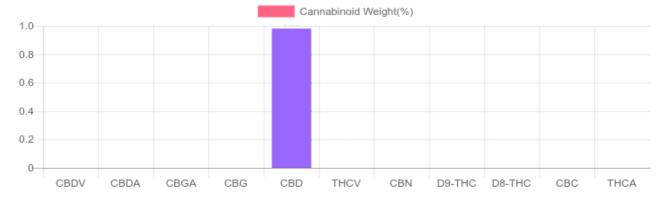

## **Cannabinoids Test**

SHIMADZU INTEGRATED UPLC-PDA

| GSL SOP 400        | PREPARED: 07/14/2020 18:33:19 |           | UPLOADED: 07/20/2020 10:54:17 |          |
|--------------------|-------------------------------|-----------|-------------------------------|----------|
| Cannabinoids       | LOQ                           | weight(%) | mg/g                          | mg/gummy |
| D9-THC             | 10 PPM                        | N/D       | N/D                           | N/D      |
| THCA               | 10 PPM                        | N/D       | N/D                           | N/D      |
| CBD                | 10 PPM                        | 0.98%     | 9.83                          | 24.9     |
| CBDA               | 20 PPM                        | N/D       | N/D                           | N/D      |
| CBDV               | 20 PPM                        | N/D       | N/D                           | N/D      |
| CBC                | 10 PPM                        | N/D       | N/D                           | N/D      |
| CBN                | 10 PPM                        | N/D       | N/D                           | N/D      |
| CBG                | 10 PPM                        | N/D       | N/D                           | N/D      |
| CBGA               | 20 PPM                        | N/D       | N/D                           | N/D      |
| D8-THC             | 10 PPM                        | N/D       | N/D                           | N/D      |
| THCV               | 10 PPM                        | N/D       | N/D                           | N/D      |
| TOTAL D9-THC       |                               | N/D       | N/D                           | N/D      |
| TOTAL CBD*         |                               | 0.98%     | 9.83                          | 24.9     |
| TOTAL CANNABINOIDS |                               | 0.98%     | 9.83                          | 24.9     |