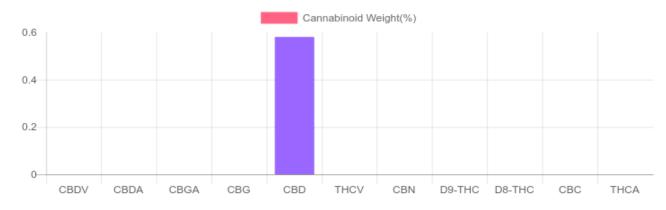

## Sample

1 unit = 20.4 grams per unit x Cannabinoid concentration

| Cannabinoids       | LOQ    | weight(%) | mg/g | mg/unit |
|--------------------|--------|-----------|------|---------|
| D9-THC             | 10 PPM | N/D       | N/D  | N/D     |
| THCA               | 10 PPM | N/D       | N/D  | N/D     |
| CBD                | 10 PPM | 0.58%     | 5.80 | 118.3   |
| CBDA               | 20 PPM | N/D       | N/D  | N/D     |
| CBDV               | 20 PPM | N/D       | N/D  | N/D     |
| CBC                | 10 PPM | N/D       | N/D  | N/D     |
| CBN                | 10 PPM | N/D       | N/D  | N/D     |
| CBG                | 10 PPM | N/D       | N/D  | N/D     |
| CBGA               | 20 PPM | N/D       | N/D  | N/D     |
| D8-THC             | 10 PPM | N/D       | N/D  | N/D     |
| THCV               | 10 PPM | N/D       | N/D  | N/D     |
| TOTAL D9-THC       |        | N/D       | N/D  | N/D     |
| TOTAL CBD*         |        | 0.58%     | 5.80 | 118.3   |
| TOTAL CANNABINOIDS |        | 0.58%     | 5.80 | 118.3   |