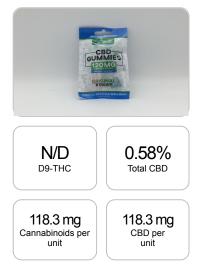

## Sample

1 unit = 20.4 grams per unit x Cannabinoid concentration

| Cannabinoids       | LOQ    | weight(%) | mg/g | mg/unit |
|--------------------|--------|-----------|------|---------|
| D9-THC             | 10 PPM | N/D       | N/D  | N/D     |
| THCA               | 10 PPM | N/D       | N/D  | N/D     |
| CBD                | 10 PPM | 0.58%     | 5.80 | 118.3   |
| CBDA               | 20 PPM | N/D       | N/D  | N/D     |
| CBDV               | 20 PPM | N/D       | N/D  | N/D     |
| CBC                | 10 PPM | N/D       | N/D  | N/D     |
| CBN                | 10 PPM | N/D       | N/D  | N/D     |
| CBG                | 10 PPM | N/D       | N/D  | N/D     |
| CBGA               | 20 PPM | N/D       | N/D  | N/D     |
| D8-THC             | 10 PPM | N/D       | N/D  | N/D     |
| THCV               | 10 PPM | N/D       | N/D  | N/D     |
| TOTAL D9-THC       |        | N/D       | N/D  | N/D     |
| TOTAL CBD*         |        | 0.58%     | 5.80 | 118.3   |
| TOTAL CANNABINOIDS |        | 0.58%     | 5.80 | 118.3   |