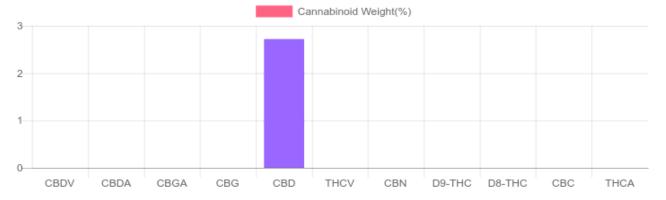

## Sample

N/D D9-THC 2.72% Total CBD

**54.4 mg** Cannabinoids per patch

54.4 mg CBD per patch

1 patch = 1 grams per patch x Cannabinoid concentration

## **Cannabinoids Test**

SHIMADZU INTEGRATED UPLC-PDA

GSL SOP 400 **PREPARED:** 06/15/2020 16:37:14

| Cannabinoids       | LOQ    | weight(%) | mg/g  | mg/patch |
|--------------------|--------|-----------|-------|----------|
| D9-THC             | 10 PPM | N/D       | N/D   | N/D      |
| THCA               | 10 PPM | N/D       | N/D   | N/D      |
| CBD                | 10 PPM | 2.72%     | 27.21 | 54.4     |
| CBDA               | 20 PPM | N/D       | N/D   | N/D      |
| CBDV               | 20 PPM | N/D       | N/D   | N/D      |
| CBC                | 10 PPM | N/D       | N/D   | N/D      |
| CBN                | 10 PPM | N/D       | N/D   | N/D      |
| CBG                | 10 PPM | N/D       | N/D   | N/D      |
| CBGA               | 20 PPM | N/D       | N/D   | N/D      |
| D8-THC             | 10 PPM | N/D       | N/D   | N/D      |
| THCV               | 10 PPM | N/D       | N/D   | N/D      |
| TOTAL D9-THC       |        | N/D       | N/D   | N/D      |
| TOTAL CBD*         |        | 2.72%     | 27.21 | 54.4     |
| TOTAL CANNABINOIDS |        | 2.72%     | 27.21 | 54.4     |