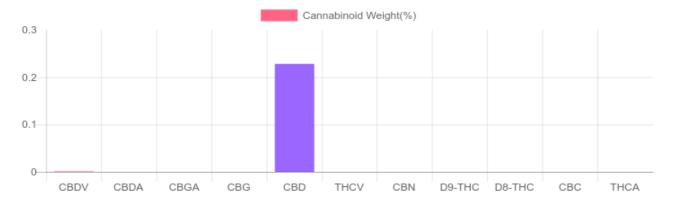

## Cannabinoids Test

SHIMADZU INTEGRATED UPLC-PDA

| GSL SOP 400        | PREPARED: 12/17/2019 15:30:17 |           | <b>UPLOADED:</b> 12/18/2019 12:54:50 |           |
|--------------------|-------------------------------|-----------|--------------------------------------|-----------|
| Cannabinoids       | LOQ                           | weight(%) | mg/g                                 | mg/bottle |
| D9-THC             | 10 PPM                        | N/D       | N/D                                  | N/D       |
| THCA               | 10 PPM                        | N/D       | N/D                                  | N/D       |
| CBD                | 10 PPM                        | 0.228%    | 2.276                                | 134.3     |
| CBDA               | 20 PPM                        | N/D       | N/D                                  | N/D       |
| CBDV               | 20 PPM                        | B/LOQ     | B/LOQ                                | B/LOQ     |
| CBC                | 10 PPM                        | N/D       | N/D                                  | N/D       |
| CBN                | 10 PPM                        | N/D       | N/D                                  | N/D       |
| CBG                | 10 PPM                        | N/D       | N/D                                  | N/D       |
| CBGA               | 20 PPM                        | N/D       | N/D                                  | N/D       |
| D8-THC             | 10 PPM                        | N/D       | N/D                                  | N/D       |
| THCV               | 10 PPM                        | N/D       | N/D                                  | N/D       |
| TOTAL D9-THC       |                               | N/D       | N/D                                  | N/D       |
| TOTAL CBD*         |                               | 0.228%    | 2.276                                | 134.3     |
| TOTAL CANNABINOIDS |                               | 0.228%    | 2.276                                | 134.3     |

Reporting Limit 10 ppm
\*Total CBD = CBD + CBDA x 0.877
N/D - Not Detected, B/LOQ - Below Limit of Quantification

4001 SW 47th Avenue Suite 208 Davie, FL 33314 1-833-TEST-CBD info@greenscientificlabs.com