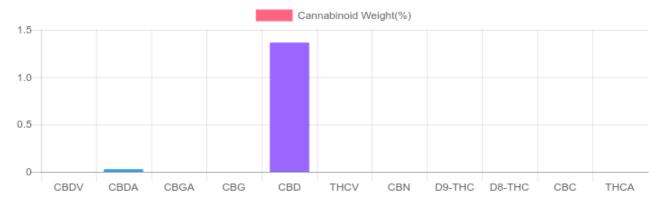

## Sample

N/D D9-THC 1.389% Total CBD

139.2 mg Cannabinoids per unit 138.9 mg CBD per unit

1 unit = 10 ml per unit x density (1) x Cannabinoid concentration

## **Cannabinoids Test**

SHIMADZU INTEGRATED UPLC-PDA

| GSL SOP 400        | SL SOP 400 <b>PREPARED:</b> 10/25/2019 14:51 |           | 3 <b>UPLOADED:</b> 10/28/2019 07:27:29 |         |
|--------------------|----------------------------------------------|-----------|----------------------------------------|---------|
| Cannabinoids       | LOQ                                          | weight(%) | mg/g                                   | mg/unit |
| D9-THC             | 10 PPM                                       | N/D       | N/D                                    | N/D     |
| THCA               | 10 PPM                                       | N/D       | N/D                                    | N/D     |
| CBD                | 10 PPM                                       | 1.364%    | 13.642                                 | 136.4   |
| CBDA               | 20 PPM                                       | 0.028%    | 0.276                                  | 2.8     |
| CBDV               | 20 PPM                                       | N/D       | N/D                                    | N/D     |
| CBC                | 10 PPM                                       | N/D       | N/D                                    | N/D     |
| CBN                | 10 PPM                                       | N/D       | N/D                                    | N/D     |
| CBG                | 10 PPM                                       | N/D       | N/D                                    | N/D     |
| CBGA               | 20 PPM                                       | N/D       | N/D                                    | N/D     |
| D8-THC             | 10 PPM                                       | N/D       | N/D                                    | N/D     |
| THCV               | 10 PPM                                       | N/D       | N/D                                    | N/D     |
| TOTAL D9-THC       |                                              | N/D       | N/D                                    | N/D     |
| TOTAL CBD*         |                                              | 1.389%    | 13.884                                 | 138.9   |
| TOTAL CANNABINOIDS |                                              | 1.392%    | 13.918                                 | 139.2   |

Reporting Limit 10 ppm
\*Total CBD = CBD + CBDA x 0.877
N/D - Not Detected, B/LOQ - Below Limit of Quantification

4001 SW 47th Avenue Suite 208 Davie, FL 33314 1-833-TEST-CBD info@greenscientificlabs.com