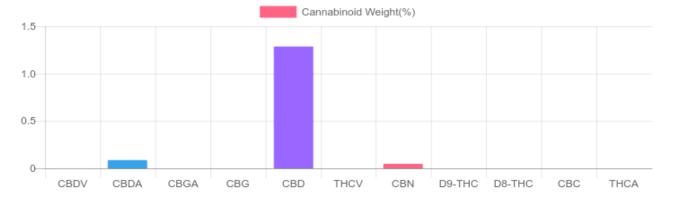

## Sample

N/D D9-THC 1.362% Total CBD

133.6 mg Cannabinoids per unit 128.1 mg CBD per unit

1 unit = 10 grams per unit x Cannabinoid concentration

## **Cannabinoids Test**

SHIMADZU INTEGRATED UPLC-PDA

| GSL SOP 400        | PREPARED: 11/14/2019 12:39:56 |           | UPLOADED: 11/15/2019 09:03:06 |         |
|--------------------|-------------------------------|-----------|-------------------------------|---------|
| Cannabinoids       | LOQ                           | weight(%) | mg/g                          | mg/unit |
| D9-THC             | 10 PPM                        | N/D       | N/D                           | N/D     |
| THCA               | 10 PPM                        | N/D       | N/D                           | N/D     |
| CBD                | 10 PPM                        | 1.286%    | 12.860                        | 120.9   |
| CBDA               | 20 PPM                        | 0.087%    | 0.870                         | 8.2     |
| CBDV               | 20 PPM                        | B/LOQ     | B/LOQ                         | B/LOQ   |
| CBC                | 10 PPM                        | N/D       | N/D                           | N/D     |
| CBN                | 10 PPM                        | 0.048%    | 0.482                         | 4.5     |
| CBG                | 10 PPM                        | N/D       | N/D                           | N/D     |
| CBGA               | 20 PPM                        | N/D       | N/D                           | N/D     |
| D8-THC             | 10 PPM                        | N/D       | N/D                           | N/D     |
| THCV               | 10 PPM                        | N/D       | N/D                           | N/D     |
| TOTAL D9-THC       |                               | N/D       | N/D                           | N/D     |
| TOTAL CBD*         |                               | 1.362%    | 13.623                        | 128.1   |
| TOTAL CANNABINOIDS |                               | 1.421%    | 14.212                        | 133.6   |

Reporting Limit 10 ppm
\*Total CBD = CBD + CBDA x 0.877
N/D - Not Detected, B/LOQ - Below Limit of Quantification

4001 SW 47th Avenue Suite 208 Davie, FL 33314 1-833-TEST-CBD info@greenscientificlabs.com